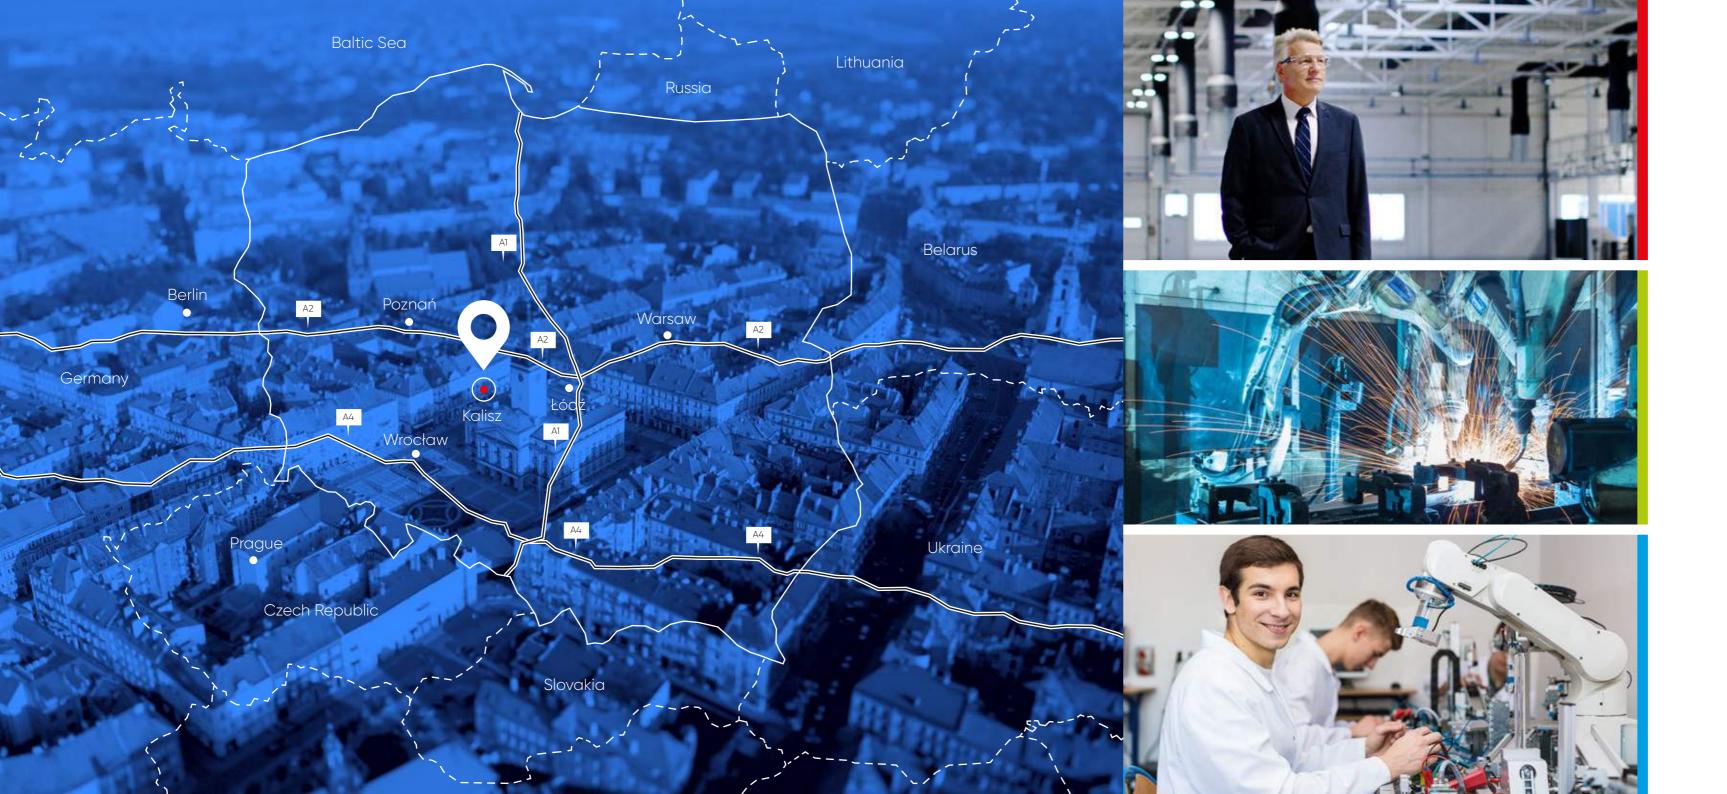

# Why Kalisz?

- over 70 ha of investment areas planned increase of investment areas by a further several dozen hectares
- the aerospace and food industry centre of Wielkopolska
- human resources from among the nearly 350,000 residents of the Kalisz-Ostrów Agglomeration
- companies operating in special economic zones
- nearby Poznań, Wrocław, and Łódź
- the second largest city in Wielkopolska
- vocational schools and universities equipped with modern facilities
- K the presence of companies producing well-known brands
- close access to expressways
- housing programme for professionals
  Kalisz Own Apartment

C city area 69 km<sup>2</sup>

- distances from major cities
- Poznań about 125 km
- Wrocław about 117 km
- Łódź about 103 km
- Warsaw about 246 km • Berlin – about 406 km
- Prague about 405 km

#### the nearest airports

- Poznań Airport about 2 hours
- Wrocław Airport about 2 hours
- Łódź Airport about 2 hours