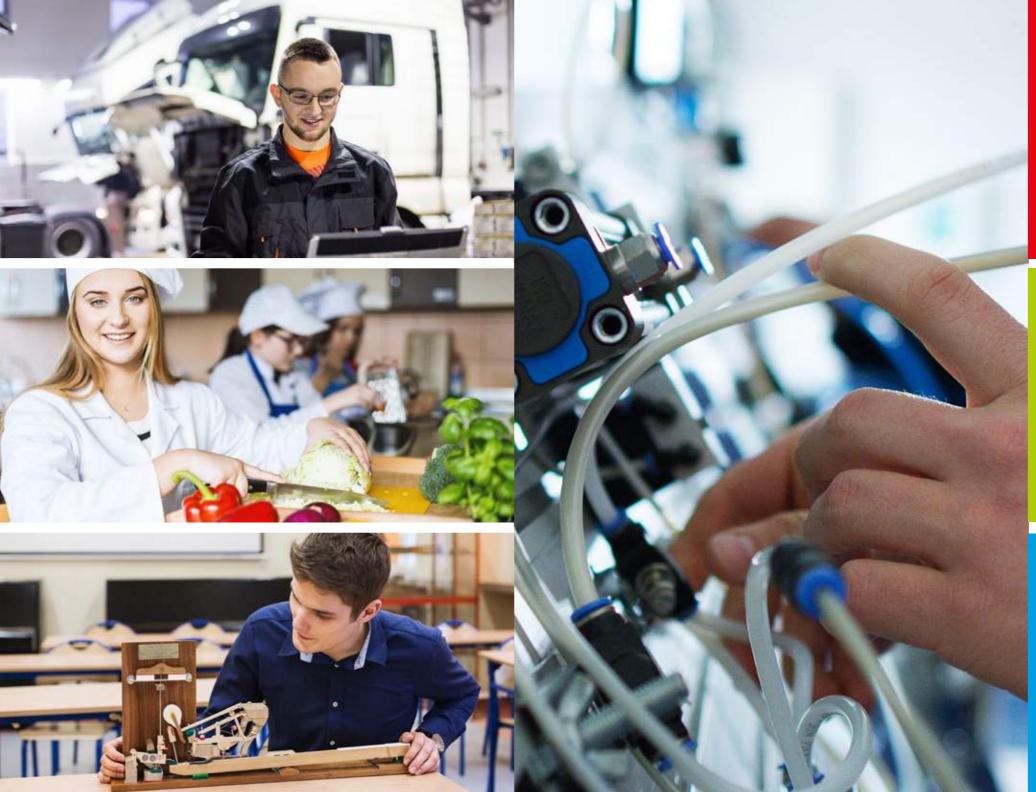

#### C There are 9 schools and educational institutions operating in Kalisz providing:

- mechatronic technicians
- wood technology technicians
- IT technicians
- automotive technicians
- automotive mechanics and electromechanics
- electronics technicians
- logistics technicians
- economists
- sales professionals
- operators of food industry machinery and equipment
- food technologists
- nutritionists and caterers
- piano building technicians